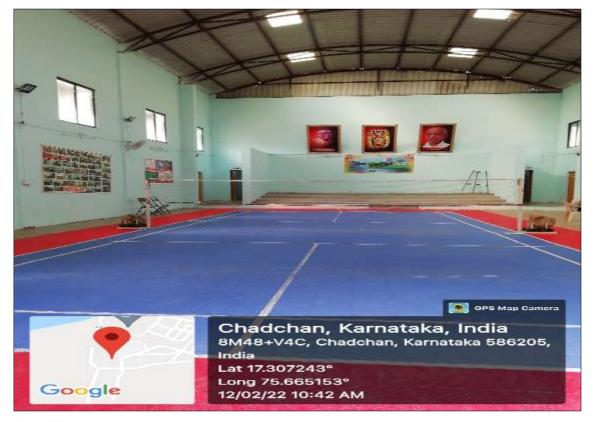

College Ground    | 8*12 mtrs       |
| 7      | Indoor Games            | Indoor Hall       | 6.1 *13.41 mtrs |
|        | Shuttle badminton Court |                   |                 |
|        | Chess                   |                   |                 |
|        | Carrom Board            |                   |                 |
|        | Table Tennis            |                   |                 |



P</ri>
P

Shri Sangameshwar Arts & Comm. College CHADCHAN-586-205. (Dist. vitavaour)

## **Athletics Track -200**



**Long Jump peat** 



## **Discus throw**





**Volley Ball** 





Principal

Shri Sangamoshwar Arts & Comm. College CHADCHAN-586-205. (Dist. vijavanim)

#### **Ball badminton**



Kho kho



#### Kabaddi





#### **INDOOR GAMES**

#### SHUTTLE BADMINTON COURT



#### **CHESS**



#### **CARROM**





#### TABLE TENNIS





Principal

5hri Sangameshwar Arts & Comm. College CHADCHAN-586-205. (Dist. viiavaour)

# **Cultural**





#### **DANCE COMPETITION**



# **Rangoli Competition**









Shri Sangameshwar Arts & Comm. College CHADCHAN-586-205. (Dist. vitavaour)

# Makar Sankranti day



# Navaratri Day Celebration

586 206.



Principal

Shri Sangameshwar Arts & Comm. College CHADCHAN-586-205. (Dist. vitavaour)

# **Navaratri Day Celebration**









Shri Sangameshwar Arts & Comm. College CHADCHAN-586-205. (Dist. viiavaour)