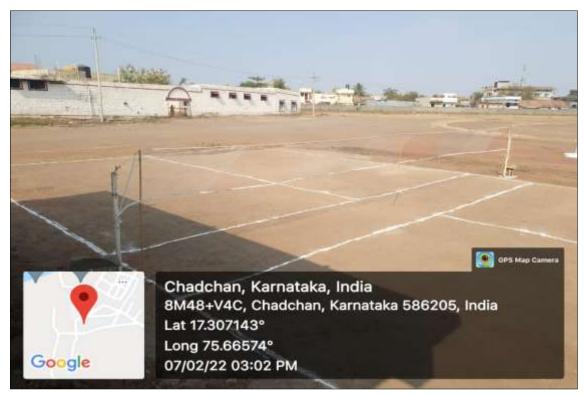

# **Indoor and Outdoor Sports Facilities**

| Sl. No | Name of the Game        | Practice Place    | Measurement     |
|--------|-------------------------|-------------------|-----------------|
| 1      | Athletics Track -200    | College<br>Ground |                 |
|        | Long Jump peat          |                   |                 |
|        | Discus Throw            |                   |                 |
|        | Shot put                |                   |                 |
|        | Javelin Throw           |                   |                 |
| 2      | Ball Badminton          | College Ground    | 12*24 mtrs      |
| 3      | Volley Ball             | College Ground    | 9*18 mtrs       |
| 4      | Kho-Kho                 | College Ground    | 16*27 mtrs      |
| 5      | Kabaddi (Men)           | College Ground    | 10*13 mtrs      |
| 6      | Kabaddi (Women)         | College Ground    | 8*12 mtrs       |
| 7      | Indoor Games            | Indoor Hall       | 6.1 *13.41 mtrs |
|        | Shuttle badminton Court |                   |                 |
|        | Chess                   |                   |                 |
|        | Carrom Board            |                   |                 |
|        | Table Tennis            |                   |                 |

## **Athletics Track -200**

**Long Jump peat** 