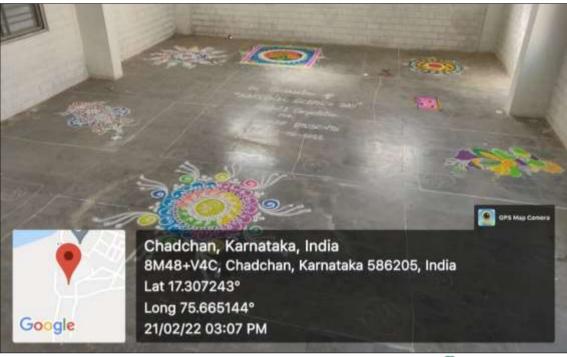

# **Rangoli Competition**

Shri Sangameshwar Arts & Comm. College CHADCHAN-586-205. (Dist. vitavaour)