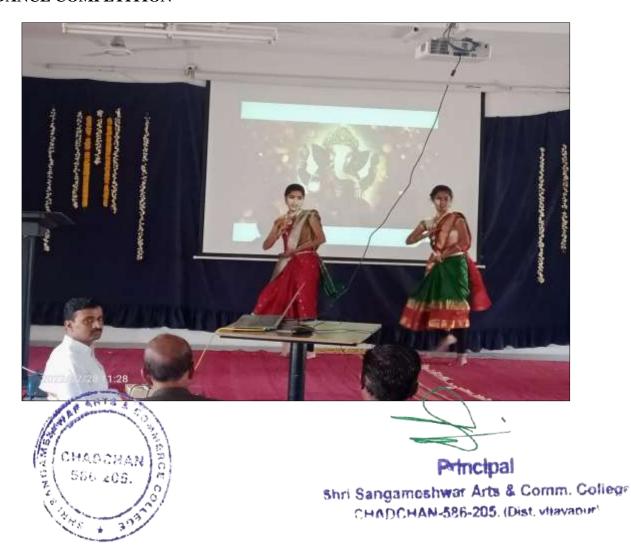

Chess                   |                   |                 |
|        | Carrom Board            |                   |                 |
|        | Table Tennis            |                   |                 |



P</ri>
P

Shri Sangameshwar Arts & Comm. College CHADCHAN-586-205. (Dist. vitavaour)

## **Athletics Track -200**



**Long Jump peat** 



## **Discus throw**





**Volley Ball** 





Principal

Shri Sangamoshwar Arts & Comm. College CHADCHAN-586-205. (Dist. vijavanim)

#### **Ball badminton**



Kho kho



#### Kabaddi





#### **INDOOR GAMES**

#### SHUTTLE BADMINTON COURT



#### **CHESS**



#### **CARROM**





#### TABLE TENNIS





Principal

5hri Sangameshwar Arts & Comm. College CHADCHAN-586-205. (Dist. viiavaour)

# **Cultural**





#### **DANCE COMPETITION**



# **Rangoli Competition**









Shri Sangameshwar Arts & Comm. College CHADCHAN-586-205. (Dist. vitavaour)

# Makar Sankranti day



# Navaratri Day Celebration

586 206.



Principal

Shri Sangameshwar Arts & Comm. College CHADCHAN-586-205. (Dist. vitavaour)

# **Navaratri Day Celebration**









Shri Sangameshwar Arts & Comm. College CHADCHAN-586-205. (Dist. viiavaour)