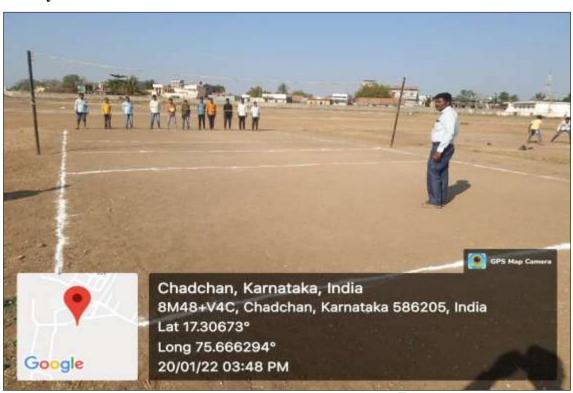

# **Indoor and Outdoor Sports Facilities**

| Sl. No | Name of the Game        | Practice Place    | Measurement     |
|--------|-------------------------|-------------------|-----------------|
| 1      | Athletics Track -200    | College<br>Ground |                 |
|        | Long Jump peat          |                   |                 |
|        | Discus Throw            |                   |                 |
|        | Shot put                |                   |                 |
|        | Javelin Throw           |                   |                 |
| 2      | Ball Badminton          | College Ground    | 12*24 mtrs      |
| 3      | Volley Ball             | College Ground    | 9*18 mtrs       |
| 4      | Kho-Kho                 | College Ground    | 16*27 mtrs      |
| 5      | Kabaddi (Men)           | College Ground    | 10*13 mtrs      |
| 6      | Kabaddi (Women)         | College Ground    | 8*12 mtrs       |
| 7      | Indoor Games            | Indoor Hall       | 6.1 *13.41 mtrs |
|        | Shuttle badminton Court |                   |                 |
|        | Chess                   |                   |                 |
|        | Carrom Board            |                   |                 |
|        | Table Tennis            |                   |                 |

## **Athletics Track -200**

**Long Jump peat** 